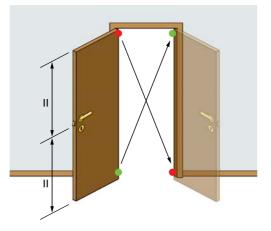

Combined with the Mediana and XT locks with central spring latch, the 2R hinge allows both the panels and the frames to be reversed, which makes it possible to install non handed doors with 180° opening capability.

This allows manufacturers to standardise the production of panels and frames, while installers will be able to change the opening direction of the door directly on the job simply by rotating the lock and inverting the hinges as indicated in the diagram.