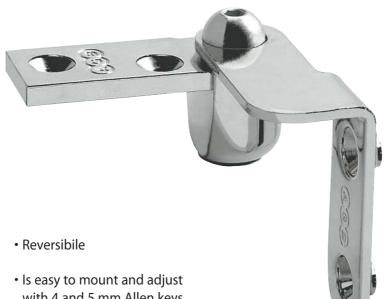

## **2R** Adjustable hinges for flush doors

- with 4 and 5 mm Allen keys
- · Can be adjusted vertically
- Can be regulated horizontally by means of an octagonal camwasher

The 2R adjustable hinge has been designed especially for mass produced interior flush doors.

Combined with the Mediana and XT locks with central spring latch, the 2R hinge allows both the panels and the frames to be reversed, which makes it possible to install non handed doors with 180° opening capability.

This allows manufacturers to standardise the production of panels and frames, while installers will be able to change the opening direction of the door directly on the job simply by rotating the lock and inverting the hinges as indicated in the diagram.