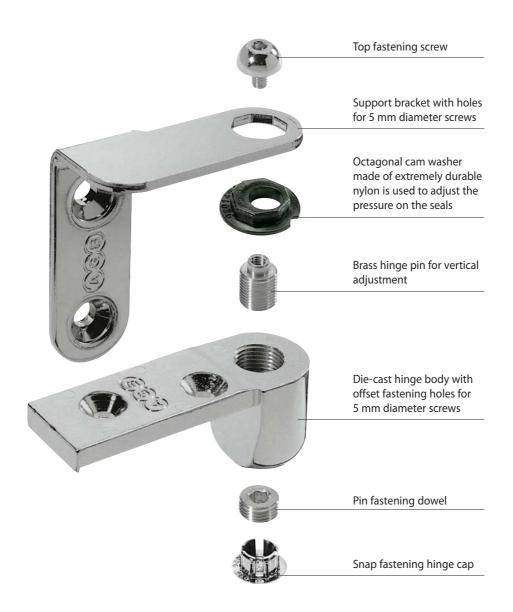

## **2R** Adjustable hinges for flush doors

- with 4 and 5 mm Allen keys
- · Can be adjusted vertically
- Can be regulated horizontally by means of an octagonal camwasher

The 2R adjustable hinge has been designed especially for mass produced interior flush doors.