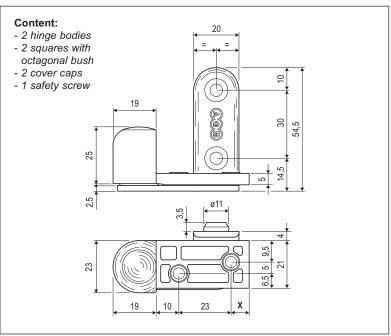

Vertical adjustment: the brass pivot in the hinge body can be adjusted using a 5 mm Allen wrench.

**Note.** For panel thickness greater than 45 mm, it is possible to use both the 41 mm and the 44 mm hinge, drilling the panel according to the hinge dimensions

## Order specifications

| Material | Article      | Panel<br>thickness | x    |
|----------|--------------|--------------------|------|
| STEEL    | E10006.41.XX | 41 mm              | 8    |
|          | E10006.44.XX | 44 mm              | 11   |
|          | E10006.45.XX | 45 mm              | 13,8 |