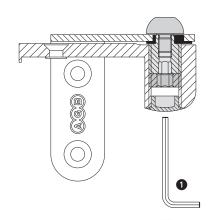

## Description

Adjustable hinge designed mainly for standard production flush interior doors at least 60 cm wide, with 45 mm standard thickness and weight up to 40 kg. Used in combination with the Mediana Evolution, Polaris XT and Revolution XT locks with central spring latch, it allows both panels and frames to be reversed, enabling the construction of two-handed doors with a 180° opening. It can be adjusted vertically and it is easy to be installed.

Vertical adjustment: the brass pivot in the hinge body can be adjusted using a 5 mm Allen wrench.

**Note.** For panel thickness greater than 45 mm, it is possible to use both the 41 mm and the 44 mm hinge, drilling the panel according to the hinge dimensions