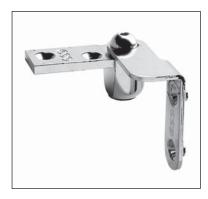

## Description

Adjustable hinge designed mainly for standard production flush interior doors at least 60 cm wide, with 45 mm standard thickness and weight up to 40 kg. Used in combination with the Mediana Evolution, Polaris XT and Revolution XT locks with central spring latch, it allows both panels and frames to be reversed, enabling the construction of two-handed doors with a 180° opening. It can be adjusted vertically and it is easy to be installed.

Vertical adjustment: the brass pivot in the hinge body can be adjusted using a 5 mm Allen wrench.

**Note.** For panel thickness greater than 45 mm, it is possible to use both the 41 mm and the 44 mm hinge, drilling the panel according to the hinge dimensions