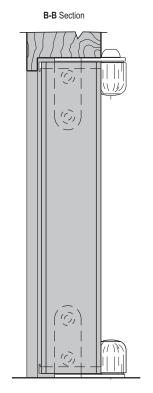

## Description

Adjustable hinge designed mainly for standard production flush interior doors at least 60 cm wide, with 45 mm standard thickness and weight up to 40 kg. Used in combination with the Mediana Evolution, Polaris XT and Revolution XT locks with central spring latch, it allows both panels and frames to be reversed, enabling the construction of two-handed doors with a 180° opening. It can be adjusted vertically and it is easy to be installed.