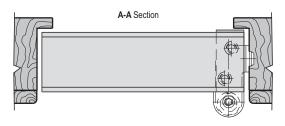

Vertical adjustment: the brass pivot in the hinge body can be adjusted using a 5 mm Allen wrench.

**Note.** For panel thickness greater than 45 mm, it is possible to use both the 41 mm and the 44 mm hinge, drilling the panel according to the hinge dimensions